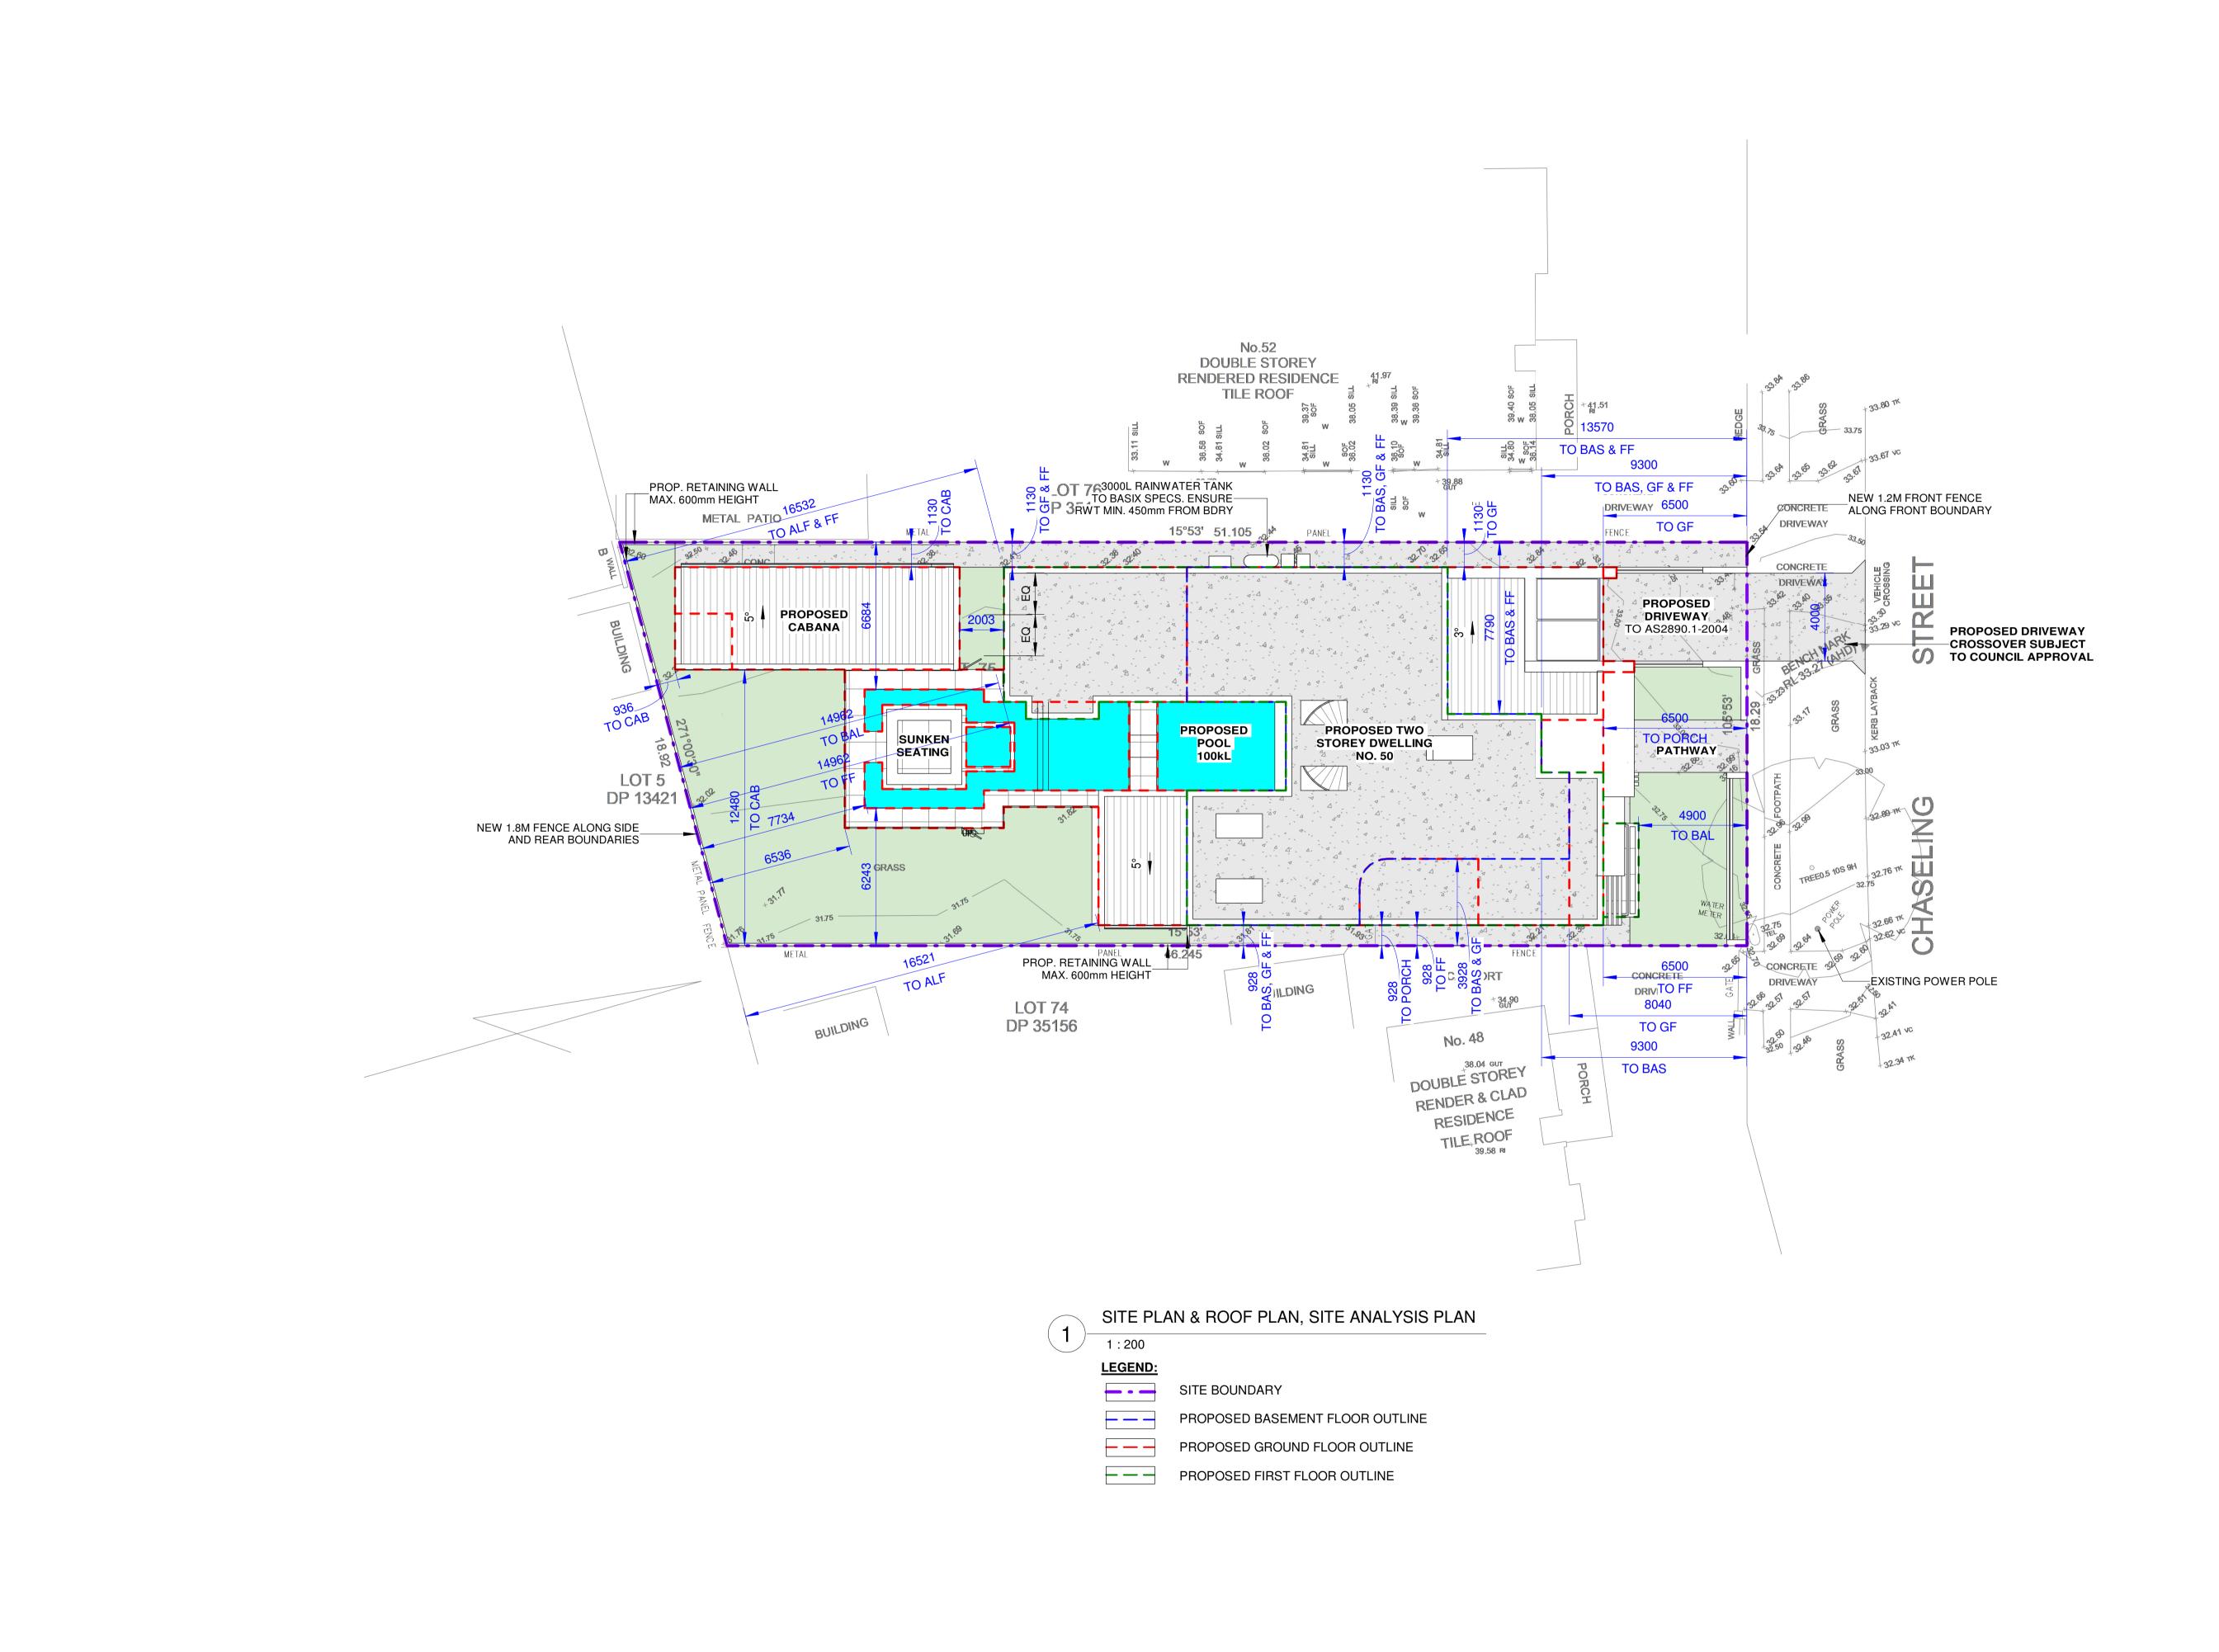

STRUC & ARC

ADDRESS:
SUITE 4, LEVEL 1,
402-410 CHAPEL RD, BANKSTOWN,
NSW 2200
P: 9709 5556 M: 0422 606 228
E: abraham@nemcodesign.com.au

STRUCTURAL ENGINEERING
& ARCHITECTURAL DESIGN

PROPOSED TWO STOREY DWELLING WITH
BASEMENT & POOL
50 CHASELING ST, GREENACRE
LOT 75, DP 35156

SITE PLAN & ROOF PLAN, SITE ANALYSIS
PLAN

DOB NUMBER:
22808

A01.02

DESIGNED BY:
A.N.

DRAWN BY:
A.N.

SCALE:
A.N.
AS SHOWN

ORIGINAL SIZE: